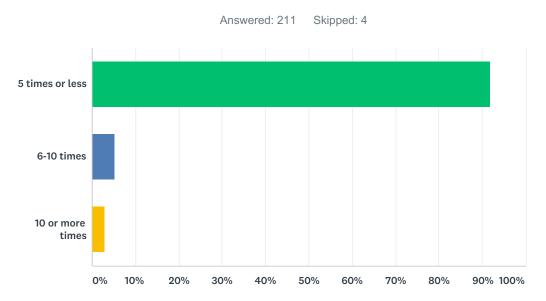

# Q7 In the past 12 months have you used the Thunder Bay Regional Health Sciences Centre emergency depart?

| ANSWER CHOICES   | RESPONSES |     |
|------------------|-----------|-----|
| 5 times or less  | 91.94%    | 194 |
| 6-10 times       | 5.21%     | 11  |
| 10 or more times | 2.84%     | 6   |
| TOTAL            |           | 211 |