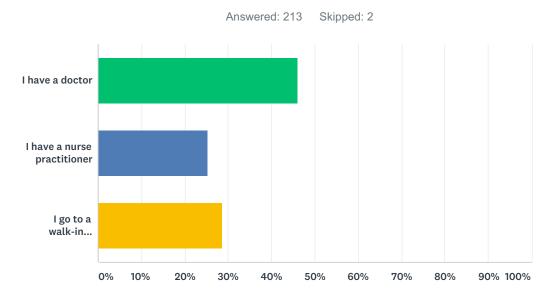

### Q4 Where do you receive your health care?

| ANSWER CHOICES                       | RESPONSES |     |
|--------------------------------------|-----------|-----|
| I have a doctor                      | 46.01%    | 98  |
| I have a nurse practitioner          | 25.35%    | 54  |
| l go to a walk-in clinic/urgent care | 28.64%    | 61  |
| TOTAL                                |           | 213 |