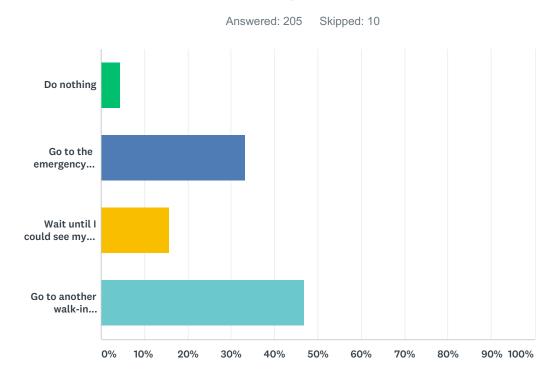

# Q6 If you were not able to come to the Urgent Care at Norwest, what would you do?

| ANSWER CHOICES                                                 | RESPONSES |     |
|----------------------------------------------------------------|-----------|-----|
| Do nothing                                                     | 4.39%     | 9   |
| Go to the emergency department at the hospital                 | 33.17%    | 68  |
| Wait until I could see my regular doctor or nurse practitioner | 15.61%    | 32  |
| Go to another walk-in clinic/urgent care                       | 46.83%    | 96  |
| TOTAL                                                          |           | 205 |