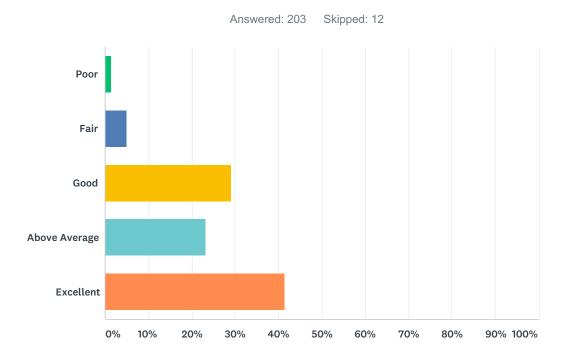

## Q8 How would you rate the health care services that have been provided to you at NorWest Community Health Centres Urgent Care?

| ANSWER CHOICES | RESPONSES |
|----------------|-----------|
| Poor           | 1.48%     |
| Fair           | 4.93%     |
| Good           | 29.06% 59 |
| Above Average  | 23.15% 47 |
| Excellent      | 41.38% 84 |
| TOTAL          | 203       |