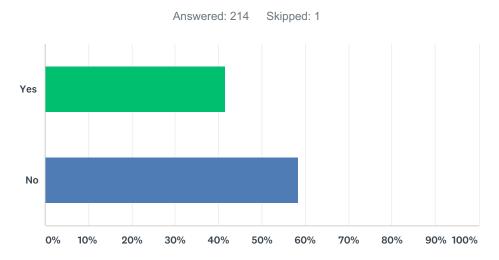

## Q5 Do you have a doctor or nurse practitioner here at the Norwest Community Health Centres?

| ANSWER CHOICES | RESPONSES |     |
|----------------|-----------|-----|
| Yes            | 41.59%    | 89  |
| No             | 58.41%    | 125 |
| TOTAL          |           | 214 |