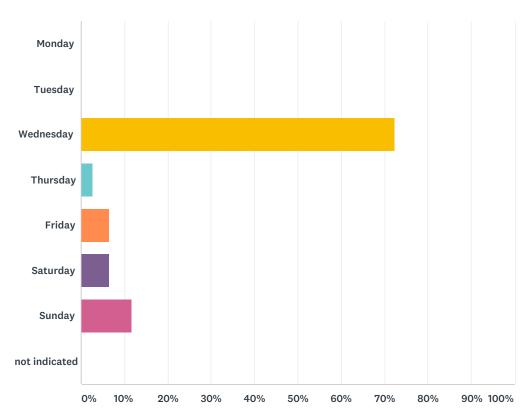

#### Q2 What day of the week is it?

| ANSWER CHOICES | RESPONSES |     |
|----------------|-----------|-----|
| Monday         | 0.00%     | 0   |
| Tuesday        | 0.00%     | 0   |
| Wednesday      | 72.30%    | 154 |
| Thursday       | 2.82%     | 6   |
| Friday         | 6.57%     | 14  |
| Saturday       | 6.57%     | 14  |
| Sunday         | 11.74%    | 25  |
| not indicated  | 0.00%     | 0   |
| TOTAL          |           | 213 |