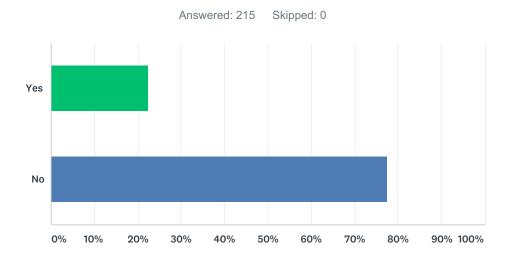

### Q3 Is this your first time at Urgent Care at the Norwest Community Health Centres?

| ANSWER CHOICES | RESPONSES |     |
|----------------|-----------|-----|
| Yes            | 22.33%    | 48  |
| No             | 77.67%    | 167 |
| TOTAL          |           | 215 |